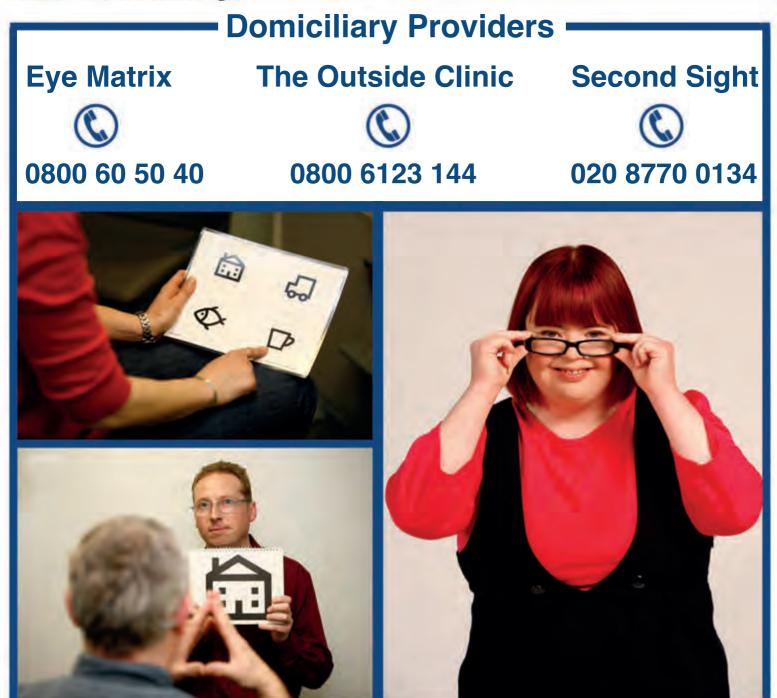

# Eye tests at home

The following opticians can also provide eye tests at home for people who cannot go to the practice because of their disability.

People with learning disabilities are 10 times more likely to have serious sight problems than other people.

🕲 020 8647 8992

Boots Opticians Sutton 116a High Street Sutton, SM1 1LU

© 020 8661 9488

Second Sight 107 Collingwood Road Sutton, SM1 2QN

C 020 8770 0134

Eye Contact Vision Clinic 152 Stafford Road Wallington, SM6 9BS